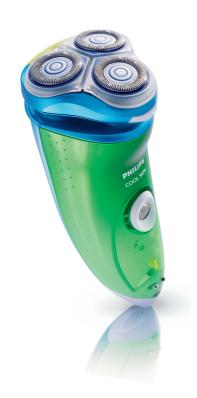

## **Comfortably close**

• Lift & Cut shaving technology with blade system

### Shave in or out of the shower

· Hot water opens your pores resulting in a close shave

### Extra smooth

- Unique NIVEA FOR MEN lotion dispenser shaving system
- · Glide rings for smooth gliding and less skin irritation

#### Lotion dispensing shaver

NIVEA FOR MEN lotion/gel moisturizes during shaving to prepare your skin for a closer cut and protect against irritation. Vitamin-enriched and alcohol-free for healthy, energized skin. Easy-to-Insert Cartridge System.

#### Glide rings

The unique glide rings keep the gel/lotion in contact with the skin longer for smoother gliding and less skin irritation.

### Lift & Cut technology

Blade system lifts hairs to cut comfortably below skin level.

#### Waterproof

You can shave in and out of the shower: Hot water opens your pores resulting in a close shave