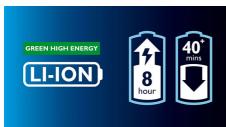

## The fastest way through your morning routine

- 40+ minutes of cordless shaving, 8 hours charge
- Washable shaver with QuickRinse system

### **Efficient Power System:40+ min**

40+ minutes of cordless power for 14 shaves. Fully charges in 8 hours so it is always ready when you are

Shaving time: 40+ minutes Charging time: 8 hours

© 2023 Koninklijke Philips N.V. All Rights reserved.

Specifications are subject to change without notice. Trademarks are the property of Koninklijke Philips N.V. or their respective owners.