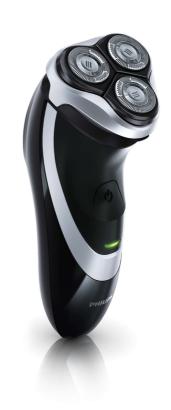

### A comfortable and close end result

- Super Lift & Cut system for a comfortably close shave
- DualPrecision cutting shaves even the shortest stubble
- Dynamic contour response adjusts to face and neck curves

#### **Super Lift&Cut Action**

The dual blade system built into our electric shaver lifts hairs to cut comfortably below skin level for a closer shave

## **Dynamic contour response**

The shaver automatically adjusts to every curve of your face and neck for a smoother shave

## **DualPrecision Cutting**

Dual Precision shaving heads of the electric shaver have slots to shave the normal hairs and holes to shave even the shortest stubble

#### Fully washable shaver

Fully washable electric shaver with QuickRinse system rinses clean in less time