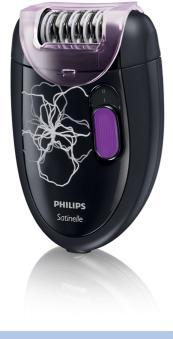

# Epilator Satinelle

With efficiency cap

### Enjoy long lasting smooth legs Fast and efficient epilator

Enjoy long lasting smooth legs with this Philips epilator. Removes hair from the root, for ultimate hair removal and hair free legs up to four weeks.

#### Long lasting smooth legs

- Efficient epilation system pulls out the hairs by the root
- Two speed settings for gentle epilation and max. performance
- Efficiency cap for most efficient hair removal