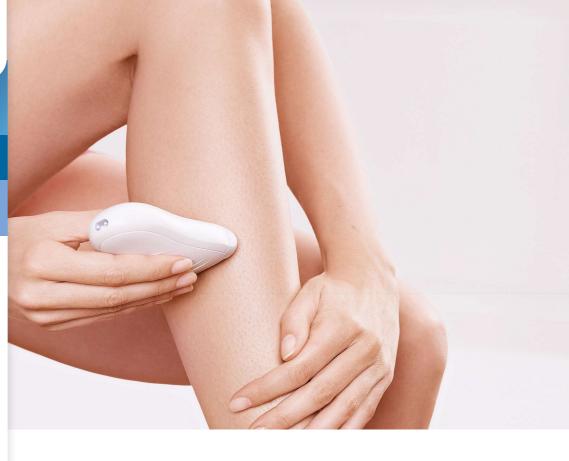

### Enjoy long lasting smooth legs Fast and efficient epilator

Enjoy long lasting smooth legs with this Philips epilator. Removes hair from the root, for ultimate hair removal and hair free legs up to four weeks.

#### Efficient epilation system

This epilator is equipped with an efficient epilation system leaves your skin smooth and stubble free for weeks

#### **Ergonomic grip**

The rounded shape fits perfectly in your hand for comfortable hair removal. It looks great too!