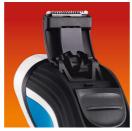

#### Moustache and sideburn trimming

· Pop-up trimmer

#### Pop-up trimmer

Full width, pop-up trimmer is perfect for grooming sideburns and moustache.