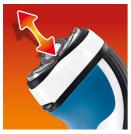

#### **Reflex Action system**

Automatically adjusts to every curve of your face and neck.