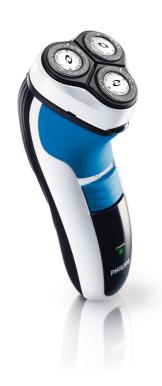

## Close even on the neck

### CloseCut blades

A close and comfortable shave for an affordable price. The Reflex Action system is combined with the Super Lift & Cut technology, guaranteeing a close and comfortable shave.

### **Comfortably close**

- Super Lift & Cut technology
- · Replacement heads

#### Adjusts to every curve of your face and neck

• Reflex Action system

#### Easy grip

· Ergonomically designed grip for easy handling

#### Moustache and sideburn trimming

· Pop-up trimmer