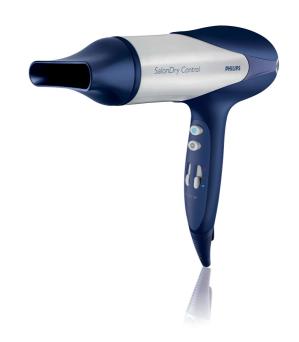

# SalonDry Control

Take control of your blow dry with the SalonDry Control. 2000W of professional drying power and multiple settings means great results – from dry to set to style.

#### Beautifully styled hair

- · Six flexible speed and temperature settings for full control
- Narrow concentrator for focused airflow
- · Professional 2000W for perfect salon results

### **Narrow concentrator**

The concentrator of the hair dryer works by focusing the flow of air through the opening onto specific areas. This results in precise styling and is great for touch ups or to finish a hair style.