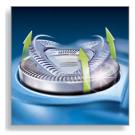

# Close Shave

Lift & Cut System

# **Comfortably close**

· Unique Lift & Cut system

### Unique Lift & Cut dual blades

This unique dual blade system of the Philips shaver gently lifts hair into position for an incredibly close cut.

© 2022 Koninklijke Philips N.V. All Rights reserved.

Specifications are subject to change without notice. Trademarks are the property of Koninklijke Philips N.V. or their respective owners.