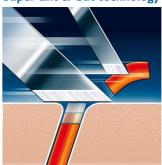

### **Comfortably close**

• Super Lift & Cut shaving technology with dual blade system

### Super Lift & Cut technology

Highlights

Dual blade system of your Philips shaver: first blade lifts, second blade cuts for a comfortable close shave.

Issue date 2022-06-17

Version: 5.1.1

© 2022 Koninklijke Philips N.V. All Rights reserved.