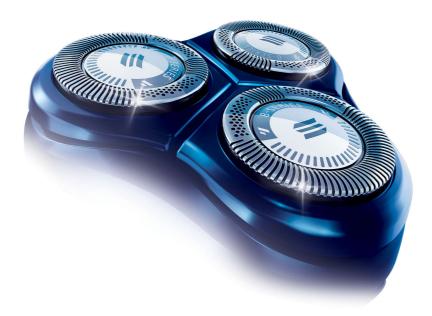

Philips shaving heads

**DualPrecision** 

3 heads

HQ8/31

## Specifications

- Shaving heads
  Shaving heads per packaging: 3
  Fits product types: HQ7100, HQ7140, HQ7160,

HQ7180, HQ7200, HQ7240, HQ7290, HQ8445, HQ8830, HQ8850, HQ8870, HQ8880, HQ8882, HQ8890, HQ8894