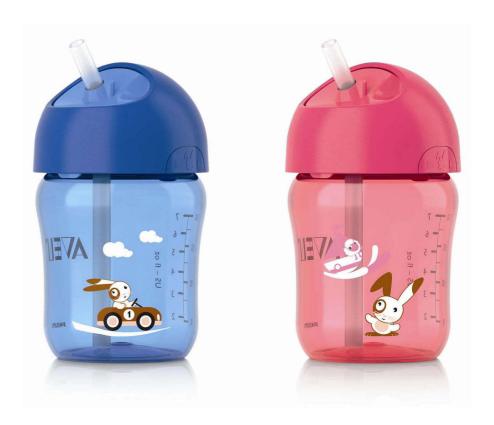

# Twist-lid keeps straw hygienic on the go

Leakproof, easy for the child to use independently

The Philips Avent straw cup SCF760/00 is an ideal drinking solution for the growing toddler. It is leak-proof, easy for the toddler to use independently with its unique twist lid and fully dissemble-able and cleanable.

## Leak-proof

• Soft silicone straw with integrated leak proof valve

#### **Easy-activate**

• Easy for the child to twist the lid open and closed

#### Twist lid

• Twist-lid keeps straw clean