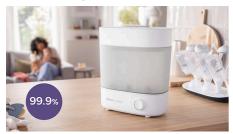

## Kills 99.9% of germs\*

• Say goodbye to harmful bacteria

### Kills 99.9% of germs\*

Sterilizing is gentle, effective and chemical-free with Philips Avent. Every sterilizer uses the power of pure steam – nothing more, nothing less – to kill 99.9% of harmful germs\*.