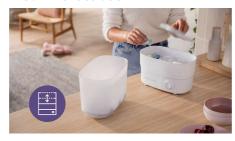

## **Space saving design**

- Roomy inside, compact outside
- Our sterilizer is designed for space-saving flexibility

### **Space-saving design**

Our sterilizer is slender and yet still holds up to six Philips Avent baby bottles. It also fits all the other essentials, from teats and soothers to a manual breast pump.