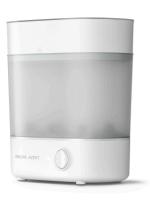

Baby Bottle Sterilizer

**Bottle Sterilizer** 

Advanced

SCF291/01

### **Space-saving design**

Our sterilizer is slender and yet still holds up to six Philips Avent baby bottles. It also fits all the other essentials, from teats and soothers to a manual breast pump.

## **Space saving design**

- Roomy inside, compact outside
- Our sterilizer is designed for space-saving flexibility