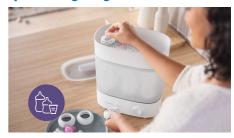

## Sterilize in just 10 mins

Sterilize up to six feeding bottles with accessories in just 10 minutes. The slim but roomy Bottle Sterilizer Advanced is fast and efficient, killing 99.9% of germs\* for peace of mind at every feed.

## Sterilize in just 10 mins

Experience speed and safety with the sterilizing cycle lasting just 10 minutes, after which the sterilizer automatically turns itself off.