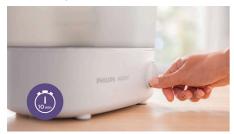

## Sterilize in just 10 mins

Sterilize up to six feeding bottles with accessories in just 10 minutes. The slim but roomy Bottle Sterilizer Advanced is fast and efficient, killing 99.9% of germs\* for peace of mind at every feed.

## Sterilize in just 10 mins

Experience speed and safety with the sterilizing cycle lasting just 10 minutes, after which the sterilizer automatically turns itself off.