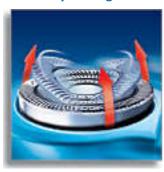

## 50% more shaving surface

The advanced Speed-XL shaving heads provide 50% more shaving surface\* for a faster and closer shave. \*compared to standard rotary shaving heads.

### Speed-XL shaving heads

The three shaving tracks offer 50% more shaving surface for a fast and close shave. \*compared to standard rotary shaving heads.