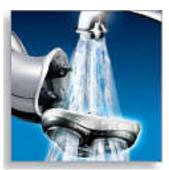

### Simply rinses clean

· Washable shaver

Electric shaver HQ8140/16

#### Washable shaver

The waterproof shaver can be easily rinsed under the tap.