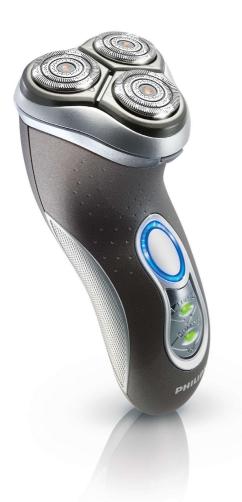

Philips Speed-XL Electric shaver

HQ8140

### Simply rinses clean

· Washable shaver

Electric shaver HQ8140/16

#### Washable shaver

The waterproof shaver can be easily rinsed under the tap.