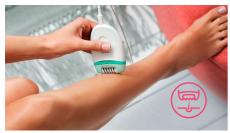

#### **2 Speed settings**

2 speed settings to remove thinner and thicker hairs for a more personalized hair removal treatment.