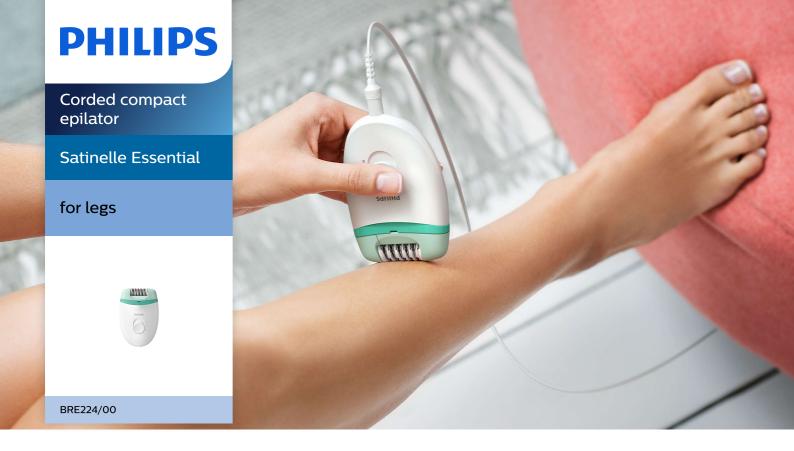

#### Washable epilation head

This epilator has a washable epilation head. The head can be detached and cleaned under running water for better hygiene