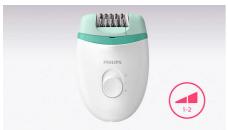

#### **Ergonomic grip**

The rounded shape fits perfectly in your hand for comfortable hair removal. It looks great too!