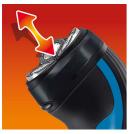

# Adjusts to every curve of your face and neck

· Reflex Action system

### **Reflex Action system**

Automatically adjusts to every curve of your face and neck.