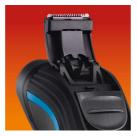

### Moustache and sideburn trimming

· Pop-up trimmer

#### Pop-up trimmer

Full width, pop-up trimmer is perfect for grooming sideburns and moustache.