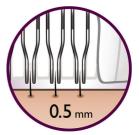

maximum skin contact at all times while relaxing your skin before epilating, this combiattachment positions the epilator at the optimum angle for a constant effective hair removal

#### Lift and massage attachment



Lifts even the short hairs for an extra close epilation and relaxes your skin for a gentler hair removal at the same time

# Sensitive cap



Specifically adapted for more sensitive skin, allowing for gentle epilation in delicate areas.

#### Bikini trimmer head



Bikini trimmer head for precise trimming and styling of your bikini area

# **Ergonomic grip**



The rounded shape fits perfectly in your hand for comfortable hair removal. It looks great too!

# Two speed settings



Speed 1 for extra gentle epilation and speed 2 for extra efficient epilation

# Hypo-allergenic



Additionally the hypo-allergenic discs assure an optimal hygiene.

# Washable epilation head



The head can be detached and cleaned under running water for better hygiene

Epilator HP6609/01

# Specifications

Sound level

Sound level: 72 dBa

**Accessories** 

Cleaning brush Storage pouch **Technical specifications** 

Number of catching points: 20 Power consumption: 7.5 W Voltage: 100-240 V Number of discs: 21

Pulling actions/second speed 1: 600 Pulling actions/second speed 2: 733

© 2024 Koninklijke Philips N.V. All Rights reserved.

Specifications are subject to change without notice. Trademarks are the property of Koninklijke Philips N.V. or their respective owners.

Issue date 2024-01-14