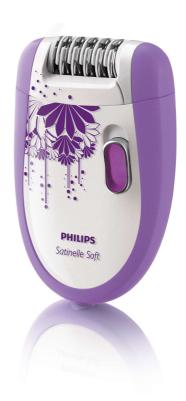

### Optimal ease of use

- Profiled, ergonomic grip for comfortable handling
- Choose the right speed according to your needs
- Fully washable epilation head for better hygiene

# **Ergonomic grip**

The rounded shape fits perfectly in your hand for comfortable hair removal. It looks great too!