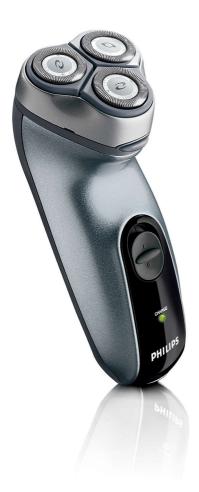

Philips Shaver series 3000 Electric shaver

HQ6695/16

## A close shave

The HQ6695 is developed to offer a close and comfortable shave for an affordable price. The Reflex Action system is combined with the Super Lift & Cut technology, guaranteeing a close and comfortable shave.