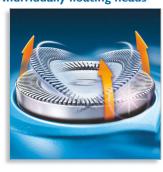

#### Adjusts to every curve of your face and neck

- Reflex Action system
- · Individually floating heads

### **Reflex Action system**

Automatically adjust to every curve of your face and neck for flexible, smoother shaving.

#### **Individually floating heads**

Align the razor sharp blades of your Philips shaver closer to your skin for exceptional closeness.