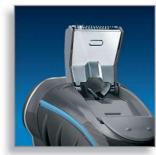

#### Moustache and sideburn trimming

• Spring released pop-up trimmer

#### Pop-up trimmer

Full width, pop-up trimmer is perfect for grooming sideburns and moustache.