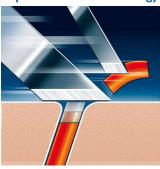

#### **Comfortably close**

• Super Lift & Cut shaving technology with dual blade system

#### Super Lift & Cut technology

Dual blade system of your Philips shaver: first blade lifts, second blade cuts for a comfortable close shave.