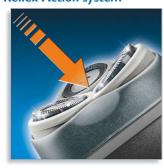

#### Adjusts to every curve of your face and neck

- Reflex Action system
- · Individually floating heads

### **Reflex Action system**

Automatically adjust to every curve of your face and neck for flexible, smoother shaving.