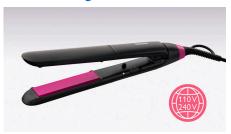

# Smooth and shiny hair with care

Specially designed for easy and fast styling with long Keratin-infused plates and 2 temperature settings. Care for your hair with ThermoProtect technology preventing overheating.

# Care for your hair

- ThermoProtect technology
- Keratin ceramic plates for smooth gliding and shiny hair

#### **Keratin ceramic plates**

Keratin-infused ceramic plates glide smoothly through your hair, for quick and easy styling.

#### **Universal voltage**

Compatible with 110-240 volts. Can be used wherever you travel in the world.