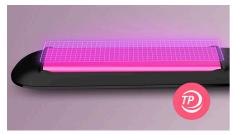

# ThermoProtect technology

ThermoProtect technology distributes heat evenly across the plates, preventing overheating to protect your hair.