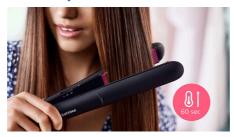

# Fast heat-up time

The straightener has a fast heat-up time, being ready to use in 60 seconds.