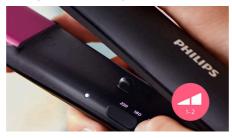

# 2 temperature settings

2 temperature settings. Lower temperature for last minute touch ups and gentle styling. Higher temperature for long lasting results.