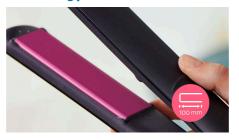

### 100mm long plates

The longer 100mm plates enable better contact with the hair to help you achieve perfect straightening results easier and in less time.