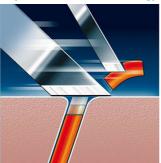

## Super Lift & Cut technology

The dual blade system of this electric shaver lifts hairs to cut comfortably below skin level.