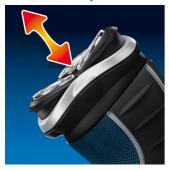

## **Reflex Action system**

Automatically adjusts to every curve of your face and neck.