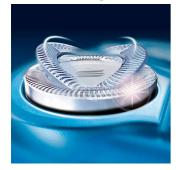

## **Precision Cutting System**

The Philips shaver has ultra thin heads with slots to shave long hairs and holes to shave the shortest stubble.