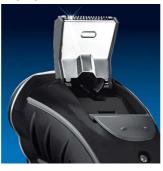

## Shaves even the shortest hairs

This Philips electric shaver is equipped with the unique Precision Cutting system. It has ultra thin shaving heads with slots to shave long hairs and holes to shave the shortest stubble. The shaver is also fully washable.

## **Precision Cutting System**

The Philips shaver has ultra thin heads with slots to shave long hairs and holes to shave the shortest stubble.

### **Pop-up trimmer**

Full width, pop-up trimmer is perfect for grooming sideburns and moustache.