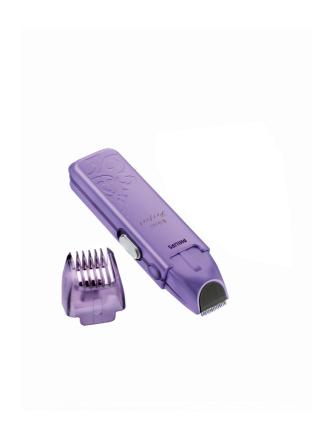

# Bikini Perfect

Feel confident and fresh

Neatly trim, evenly shape and contour the bikini area. Rechargeable for ultimate convenience.

Precision trimmer HP6361/00

#### **Features**

Adjustable guard: 4 hair length settings; Hair

length: 2-9.5 mm

Color(s): Lavender with violet accents
Cutting unit: Stainless steel 21 mm width