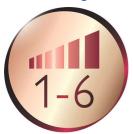

# The expert's secret weapon

## SalonDry Pro 2100W

Want to dry your hair like the professionals? The SalonDry Pro – with 2100W of superior drying power – is the hairdryer you need if you're looking to recreate that salon style blow dry.

## Easy to use

- Ergonomic handle for ease of use
- Easy storage hook
- for easy cleaning
- Salon length 3m cord

## Beautifully styled hair

- 6 flexible speed and temperature settings
- CoolShot sets your style
- Professional 2100W for perfect salon volume
- Professional concentrator
- Volume diffuser enhances volume, for curls and bouncy styles

## **Less Hair Damage**

- Ion conditioning for shiny, frizz free hair
- to smooth your hair

### HP4990/03

## Highlights

## **Ergonomic handle**

Ergonomic handle for ease of use

### 6 flexible settings



6 flexible speed and temperature settings

#### **Ceramic element**

to smooth your hair

### CoolShot



CoolShot sets your style

## Easy storage hook



Easy storage hook

### **Professional 2100W**

Professional 2100W for perfect salon volume

## Removable air inlet grill

for easy cleaning

### Salon length 3m cord

The longer length results in improved flexibility and ease of handling, so you can use it anywhere you want.

## Volume diffuser



Volume diffuser enhances volume, for curls and bouncy styles

### **Professional concentrator**

Professional concentrator

## Ion conditioning



Ion conditioning for shiny, frizz free hair

© 2023 Koninklijke Philips N.V.

Specifications are subject to change without notice. Trademarks are the property of Koninklijke Philips N.V. or their