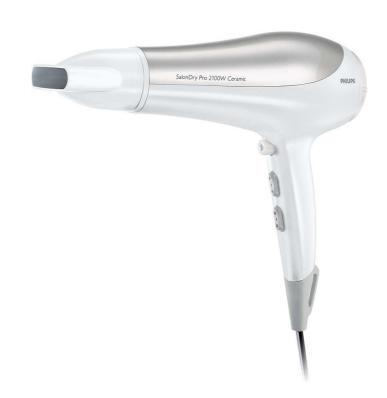

## SalonDry Pro 2100W

Want to dry your hair like the professionals? The SalonDry Pro – with 2100W of superior drying power – is the hairdryer you need if you're looking to recreate that salon style blow dry.

## Beautifully styled hair

- 6 flexible speed and temperature settings
- CoolShot sets your style
- Professional 2100W for perfect salon volume
- Professional concentrator
- Volume diffuser enhances volume, for curls and bouncy styles

## **Less Hair Damage**

- Ion conditioning for shiny, frizz free hair
- to smooth your hair

## Easy to use

- Ergonomic handle for ease of use
- Easy storage hook
- for easy cleaning
- Salon length 3m cord