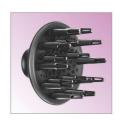

## Volume diffuser

Volume diffuser enhances volume, for curls and bouncy styles