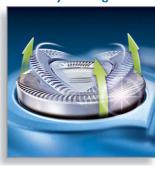

# Adjusts to every curve of your face and neck

- · Individually floating heads
- Reflex Action system

# **Reflex Action system**

Automatically adjusts to every curve of your face and neck

### **Individually floating heads**

Align the razor sharp blades of your Philips shaver closer to your skin for exceptional closeness.