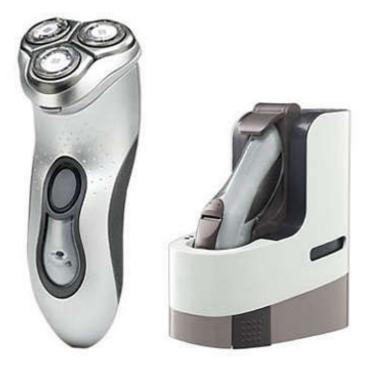

Philips 7000 Series Electric shaver

# HQ7800/20

#### **Jet Clean system**

Use the Jet Clean system to clean and lubricate the blades automatically. It also recharges the battery after every use.