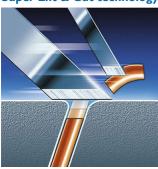

# **Comfortably close**

• Super Lift & Cut technology

#### Super Lift & Cut technology

The dual blade system of this electric shaver lifts hairs to cut comfortably below skin level.