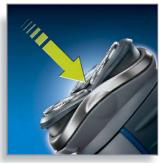

# Shaves even the shortest stubble

• Precision Cutting System

### **Precision Cutting System**

The electric shaver has ultra thin heads with slots to shave the long hairs and holes to shave even the shortest stubble.