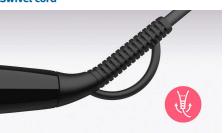

#### Ease of use

- Swivel cord
- Fast heat-up time
- 1.8m cord for maximum flexibility
- Large paddle-shaped brush
- Ready to use indicator light

#### **Swivel cord**

Swivel cord for comfortable use.