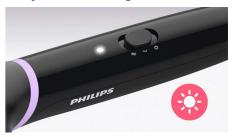

#### Ready to use indicator light

LED light indicates when the brush is ready to use.

### 2 temperature settings

Two temperature settings (170°C & 200°C) to best suit your hair type.