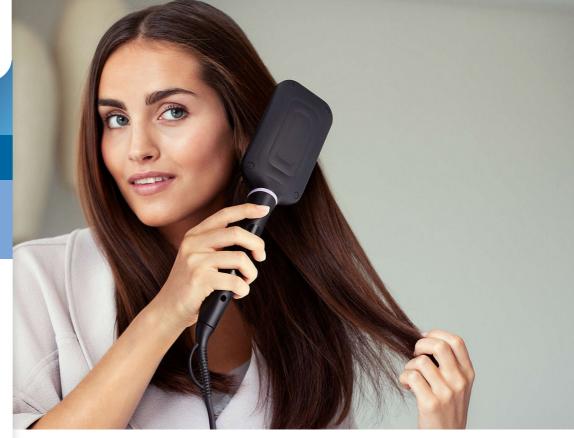

### Naturally straight hair in 5 minutes\*

Smooth, shiny, frizz-free hair

Reveal naturally straight, beautifully shiny hair in just 5 minutes. Our ThermoProtect technology and bristle design work together for healthy looking, frizz-free hair.

#### Ease of use

- Swivel cord
- Fast heat-up time
- 1.8m cord for maximum flexibility
- Large paddle-shaped brush
- Ready to use indicator light

### Care and protect

- Tourmaline ceramic coating
- ThermoProtect technology
- Triple bristle design
- 2 temperature settings to suit your hair type