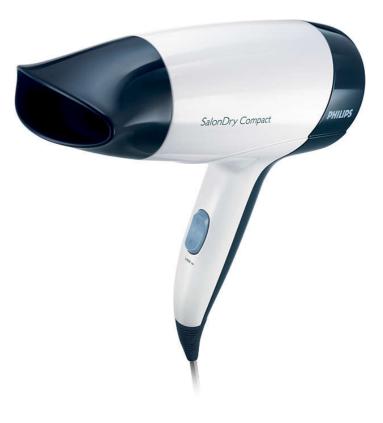

# Easy to use

- Concentrator focuses the airflow for a polished, shiny look
- Compact design for easy handling
- Easy storage hook
- 1.8 m cord for maximum flexibility

#### **Compact design**

Compact and ergonomic, this hairdryer benefits from a clever modern design. This results in a dryer that is light and easy to handle yet small enough to store virtually anywhere.

#### Nozzle

Concentrator focuses the airflow for a polished, shiny look

HP4961/03