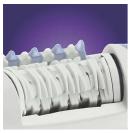

#### **Unique ceramic system**

20% faster and more efficient.

#### **Curved epilation head**

Catches hairs as short as half a millimetre, you don't have to wait until the hair has fully grown before epilating again.