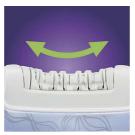

## More comfortable epilation

· Active massage

#### **Active massage**

Tenderly stimulates the skin reducing the pulling sensation to the minimum and making the whole epilation process more comfortable.