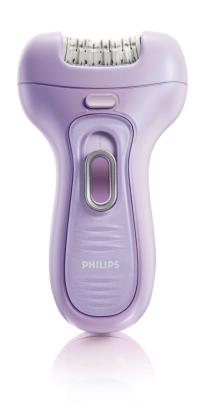

#### **Perfect control**

• Ergonomic shape

#### **Ergonomic shape**

Satinelle Ice has a special ergonomic shape for perfect control and easy handling.

© 2024 Koninklijke Philips N.V. All Rights reserved.

Specifications are subject to change without notice. Trademarks are the property of Koninklijke Philips N.V. or their respective owners.