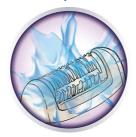

### Extra gentle epilation

• Soothing ice pack

## **Soothing ice pack**

Cools and relieves your skin while epilating.