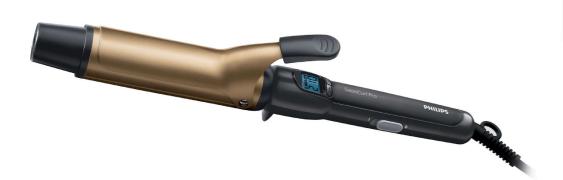

Philips Curler

32 mm barrel

210C professional temperature Ceramic coating Auto shut-off

HP4684/00

# SalonCurl Pro Curling Iron

Get curling. The SalonCurl Pro is a curling iron with a 38mm barrel and ceramic tourmaline coating which ensures big bouncy curls and maximum shine