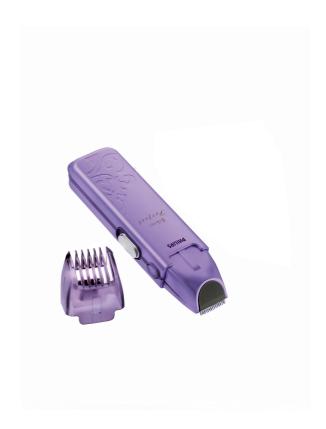

### Bikini Perfect

### Feel confident and fresh

Neatly trim, evenly shape and contour the bikini area. Rechargeable for ultimate convenience.

#### Shape your style

• Precision trimmer for even shaping and contouring

#### **Protective guard**

Cut hair as close as you wish. Slides up and down 4 positions for that perfect length.

#### **Precision trimmer**

For even shaping and contouring the bikini area.

#### **Features**

Adjustable guard: 4 hair length settings; Hair

length: 2-9.5 mm

Color(s): Lavender with violet accents
Cutting unit: Stainless steel 21 mm width