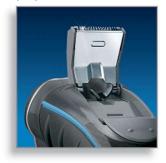

#### **Pop-up trimmer**

Full width, pop-up trimmer is perfect for grooming sideburns and moustache.

Issue date 2022-06-17

© 2022 Koninklijke Philips N.V. All Rights reserved.

Version: 2.1.1

Specifications are subject to change without notice. Trademarks are the property of Koninklijke Philips N.V. or their respective owners.