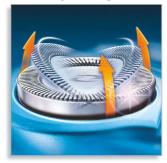

#### Individually floating heads

Align the razor sharp blades of your Philips shaver closer to your skin for exceptional closeness.