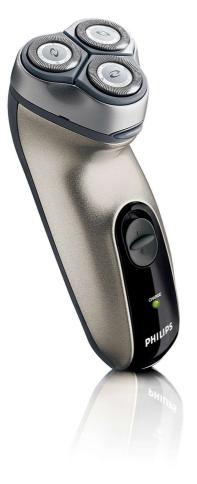

Philips 6000 series Electric shaver

### HQ6675

# A close shave

The HQ6675 is developed to offer a close and comfortable shave for an affordable price. The Reflex Action system is combined with the Super Lift & Cut technology, guaranteeing a close and comfortable shave.