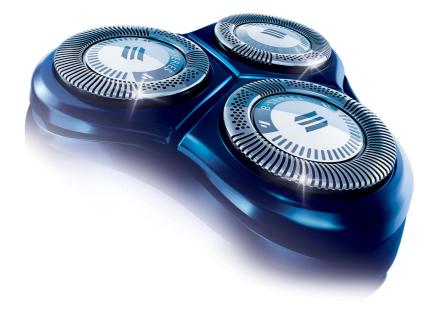

Philips shaving heads

DualPrecision 2 heads

HQ8/11

Comfortably close

Super Lift & Cut shaving technology with dual blade system

- Smooth skin contact
- Comfort shaving heads

shaving heads DualPrecision 2 heads

### HQ8/11