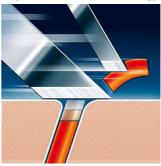

### Super Lift & Cut technology

Dual blade system of your Philips shaver: first blade lifts, second blade cuts for a comfortable close shave.