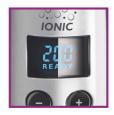

#### **Digital heat settings**

Digital heat settings make it easy to quickly choose the function you need or adjust the styling temperature using the digital display. This enables you to select the perfect temperature for your specific hair and needs. The result is perfect styling at the touch of a button.

#### Ready to use indicator

This shows when the styler has reached the right temperature, so you can instantly see when you're ready to style.