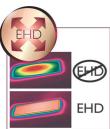

#### Less hair damage

• EHD+ technology for more protection and shinier results

#### **EHD+ technology**

Advanced Philips EHD+ technology means that your styler will always distribute the heat very evenly – even at high temperatures, and

prevents damaging hot spots. This gives added protection and thus helps to keep your hair healthy and shiny.