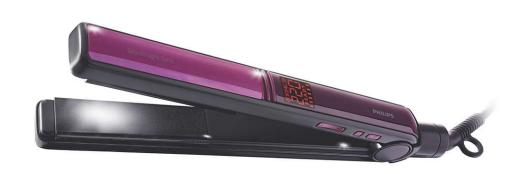

### SalonStraight Sonic

The SalonStraight Sonic combines advanced sonic vibration technology with Nano Diamond Ceramic plates and a professional temperature of 220°C for 30% faster straightening and super smooth results.

#### **Beautifully styled hair**

- 220°C professional high heat for perfect salon results
- Digital heat settings to ensure super smooth results
- Ceramic Nano-Diamond plates for extra smooth gliding results

#### **Ceramic Nano-Diamond plates**

Besides being a girl's best friend, diamonds are also physically known as the hardest surface possible. This knowledge has been used to optimize our Ceramic straightening plates. These advanced Ceramic Nano-Diamond straightening plates offer optimal heat transfer and a super smooth, scratch resistant surface for extra smooth gliding and beautiful shiny results.