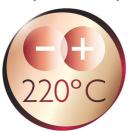

#### 220°C professional temperature

This high temperature enables you change the shape of your hair, and gives you that perfect look like you've just come from the salon.