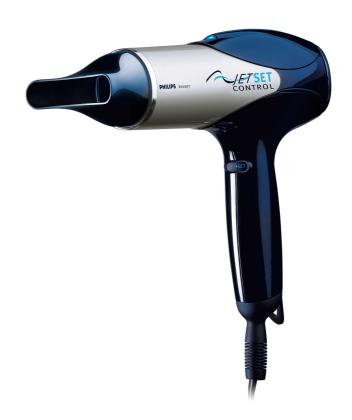

# JetSet Control

Take control of your blow dry with the JetSetControl. 1900W of professional drying power and multiple settings means great results – from dry to set to style.

## Beautifully styled hair

- Six flexible speed and temperature settings for full control
- Narrow concentrator for focused airflow
- 1900W for beautiful results

#### **Time saving**

• TurboBoost lets you dry faster without additional heat

#### **Narrow concentrator**

The concentrator of the hair dryer works by focusing the flow of air through the opening onto specific areas. This results in precise styling and is great for touch ups or to finish a hair style.

#### **TurboBoost**

The special TurboBoost feature has been designed to quickly dry yet protect the hair by providing powerful drying without the need for increased temperature.

#### Easy storage hook

The rubberised hook is located at the base of the handle and provides another storage option, particularly convenient for use in the home or when staying at a hotel.