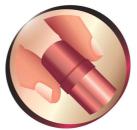

#### **Ceramic plates**

Ceramic is microscopically smooth and durable by nature and it is one of the best materials for straightening plates. The plates glide effortlesly through your hair, giving you perfect shiny hair.