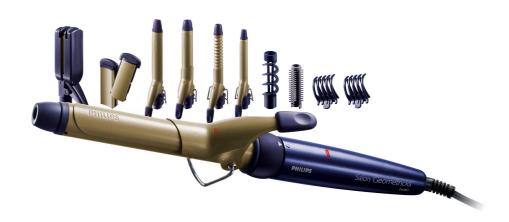

# SalonSuper Stylist

Want to count the ways to get great styles? The SalonMultistylist 10 in 1 has ten versatile ceramic styling attachments. Perfect for creating all the styles you can think of...and more.

### Beautifully styled hair

- · Ceramic plates for smooth gliding and shiny hair
- $\cdot$  13 piece heatstyler set for unlimited versatility in styling
- · Slide-on spiral for beautiful ringlets
- · Large curling tong for big curls
- · Small curling tong for tight curls and ringlets
- · Slide on brush for added volume and beautiful waves

#### 13 piece heatstyler set

Every hairstyle you can imagine is possible with the versatile styling tools. Be creative!

#### Slide-on brush

This attachement can be easily placed on tong to create additional volume and beautiful wavy styles.

### Slide-on spiral

Just follow the curves to create the most beautiful ringlets, it has never been so easy!

#### **Small curling tong**

If you want to create tight curls or ringlets, you need to use a curling iron with a small diameter.

#### Large curling tong

If you want to create beautiful curls or waves, you need this large curling attachement with a large sized diameter.

#### Spiral curling tong

The defined spirals on the curling tong give you loose waves in an easy way.