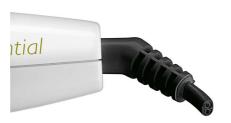

## **Cool tip**

The tip of the styler is made from a special heat insulating material to keep it cool; you can safely hold it while you're styling for optimal ease of use.