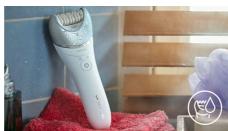

#### Cordless wet and dry usage

Designed with an anti-slip grip, ideal for use with water. Enables a more comfortable, gentle experience in your shower or bath. You can use it cordless for best convenience.