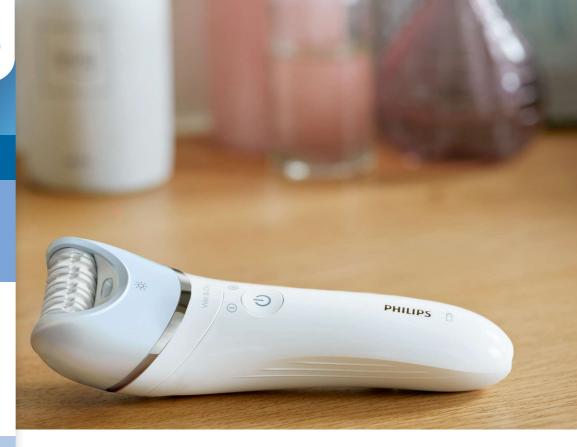

# Our fastest epilation even on the finest of hairs Firmly grips even fine hairs

Our fastest ever epilator has unique ceramic discs that rotate at a greater speed than ever before and firmly grip fine and short hairs. It comes with an extra - wide epilation head that covers more skin with every stroke.

### Easy and effortless usage

- First epilator with S-shaped handle
- Cordless wet and dry for use in bath or shower
- Opti-light helps you target and remove even trickiest hairs

#### **Exceptional results**

- Extra wide epilator head
- Epilation head of unique ceramic material for better grip