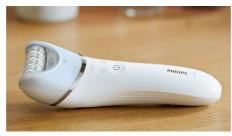

# **PHILIPS**

Wet & Dry epilator

## Satinelle Advanced

For legs and body
Ceramic discs grip fine hairs
S-shaped handle design

Cordless & rechargeable