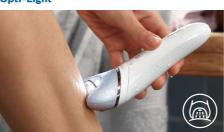

ghts

### Our fastest epilation ever



Our epilator head is unique in being made from a textured ceramic surface that gently extract even the finest hairs and those 4x shorter than wax. Now with faster disc rotation than ever before (2200RPM) for our fastest hair removal.

#### Extra wide epilator head



Extra wide epilator head covers more skin with every stroke for faster hair removal.

#### **Ergonomic S-shaped handle**



The ergonomic S-shaped handle is easy to steer for maximum control and better reach with natural and precise movements, all over your body.

#### Cordless wet and dry usage



Designed with an anti-slip grip, ideal for use with water. Enables a more comfortable, gentle experience in your shower or bath. You can use it cordless for best convenience.

### Opti-Light



Opti-light helps you target and remove even trickiest hairs

# Specifications

#### **Accessories**

Pouch: Basic pouch Cleaning brush

#### **Power**

Charging: 1.5 hour charging time Battery Type: Lithium-ion Quick charge

Usage time: up to 40 minutes

#### **Technical specifications**

Voltage: 15V / 5.4W

Tweezing action speed 2: 70400 per minute

Number of tweezers: 32

Tweezing action speed 1: 64000 per minute

#### **Features**

Speed settings: 2 settings

#### Ease of use

Handle: S-shape handle Cordless Wet and dry use Opti-light

#### Performance

Epilation discs: Ceramic discs
Epilator head: Extra wide
Epilation system: Patented epilation system

© 2024 Koninklijke Philips N.V. All Rights reserved.

Specifications are subject to change without notice. Trademarks are the proper