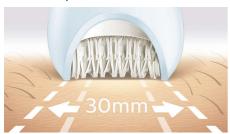

#### Extra wide epilator head

Extra wide epilator head covers more skin with every stroke for faster hair removal.