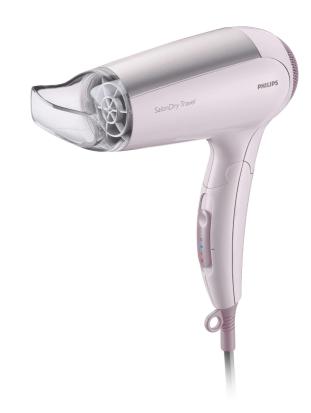

### SalonDry Travel Hair Dryer

Don't leave home without this hair dryer. The SalonDry Travel is small enough to fit into any travel bag. Foldable, easy to use yet featuring 1600W of drying power, it should be top of any packing list.

#### Beautifully styled hair

- Narrow concentrator for focused airflow
- 1600W for gentle drying
- Three flexible settings for more control
- Cool Shot sets your style

#### Foldable handle

This hairdryer benefits from a foldable handle. The result is a small, compact hair dryer that will easily pack into the smallest spaces and you can take virtually anywhere.

#### **Narrow concentrator**

The concentrator of the hair dryer works by focusing the flow of air through the opening onto specific areas. This results in precise styling and is great for touch ups or to finish a hair style.