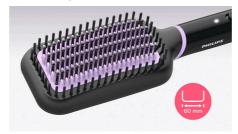

## StyleCare Essential

Extra large brush area

ThermoProtect technology

Tourmaline ceramic coating

BHH880/00

#### **Care and protect**

- Tourmaline ceramic coating
- ThermoProtect technology
- Triple bristle design
- 2 temperature settings to suit your hair type

#### **Paddle-shaped brush**

The paddle-shaped design to straighten more hair in one go.