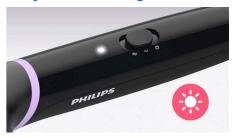

#### **Ready to use indicator light**

LED light indicates when the brush is ready to use.

#### **Swivel cord**

Swivel cord for comfortable use.

Heated straightening brush

BHH880/00