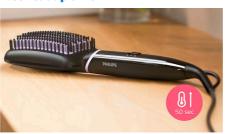

#### **Fast heat-up time**

Ready to use in 50 seconds.

# Naturally straight hair in 5 minutes\*

Smooth, shiny, frizz-free hair

Reveal naturally straight, beautifully shiny hair in just 5 minutes. Our ThermoProtect technology and bristle design work together for healthy looking, frizz-free hair.