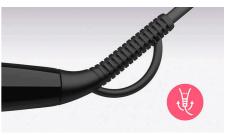

#### 1.8m cord

1.8m cord.

#### **Swivel cord**

Swivel cord for comfortable use.

Heated straightening brush

BHH880/00