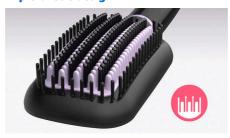

#### **Triple bristle design**

Triple bristle design gently detangles and straightens while protecting your scalp from heat