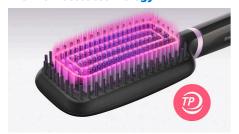

#### ThermoProtect technology

ThermoProtect technology maintains constant temperature across the brush to prevent overheating for protected, healthy looking hair.

### 2 temperature settings

Two temperature settings (170°C & 200°C) to best suit your hair type.