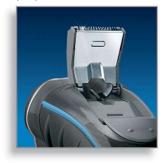

### Adjusts to every curve of your face and neck

Individually floating heads

Moustache and sideburn trimming

• Spring released pop-up trimmer

#### **Pop-up trimmer**

Full width, pop-up trimmer is perfect for grooming sideburns and moustache.

Issue date 2022-06-17

© 2022 Koninklijke Philips N.V. All Rights reserved.

Version: 2.1.1

Specifications are subject to change without notice. Trademarks are the property of Koninklijke Philips N.V. or their respective owners.