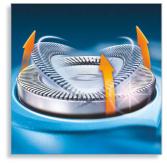

### Adjusts to every curve of your face and neck

Individually floating heads

Moustache and sideburn trimming

• Spring released pop-up trimmer

### Individually floating heads

Align the razor sharp blades of your Philips shaver closer to your skin for exceptional closeness.