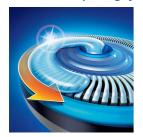

#### **Superior gliding**

· Glide rings

#### Glide rings

The shaving heads have unique glide rings to help the shaver move smoothly over your face.