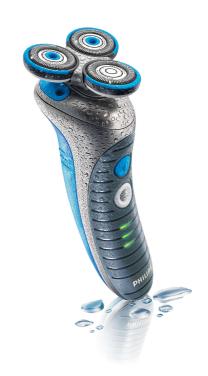

#### Moisturizing and soothing shave

NIVEA FOR MEN conditioner dispensing system

#### **Conditioner dispensing system**

NIVEA FOR MEN moisturizing shaving conditioner is dispensed directly onto your skin