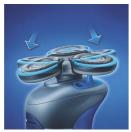

#### **Conditioner dispensing system**

NIVEA FOR MEN moisturizing shaving conditioner is dispensed directly onto your skin