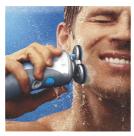

#### Shave in or out of the shower

• Wet use

#### Wet use

Use the shaver in the shower to save time and gives you the fresh sensation of wet shaving.