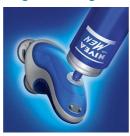

### Conditioner Dispensing System

NIVEA FOR MEN shaving conditioner is dispensed directly onto your skin for a moisturizing and soothing shave. The formula is enriched with vitamins and chamomile to condition your skin and support a healthy look

#### Moisturizing and soothing shave

NIVEA FOR MEN conditioner dispensing system

#### **Conditioner dispensing system**

NIVEA FOR MEN moisturizing shaving conditioner is dispensed directly onto your skin

#### Integrated cartridge refill

Simply pump the NIVEA FOR MEN shaving conditioner from the refill can directly into the Philips NIVEA FOR MEN shaver.

#### Easy shaving conditioner refill

· Integrated cartridge refill system