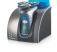

#### Refill and charge stand

Automatically refills shaver with NIVEA FOR MEN conditioner and keeps shaver fully charged at all times.