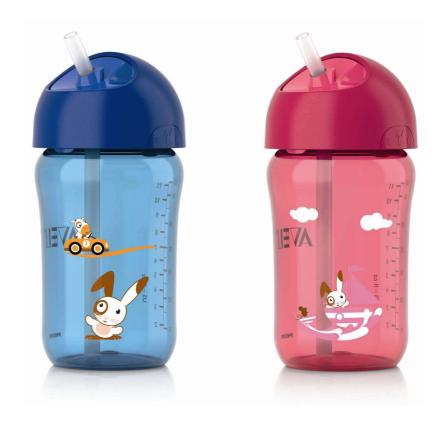

# Twist-lid keeps straw hygienic on the go

Leakproof, easy for the child to use independently

The Philips Avent straw cup SCF762/00 is an ideal drinking solution for the growing toddler. It is leak-proof, easy for the toddler to use independently with its unique twist lid and fully dissemble-able and cleanable.

# Leak-proof

• Soft silicone straw with integrated leak proof valve

# Fasy-activate

• Easy for the child to twist the lid open and closed

# Twist lid

· Twist-lid keeps straw clean