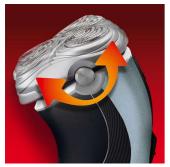

## SmartTouch Contour-following

Constantly keeps the 3 shaving heads in close contact with your skin for a fast and efficient shave.

# **Reflex Action system**

Automatically adjusts to every curve of your face and neck.

Issue date 2022-06-17

All Rights reserved.

Version: 8.0.1

© 2022 Koninklijke Philips N.V. Specifications are subject to change without notice. Trademarks are the property of Koninklijke Philips N.V. or their respective owners.