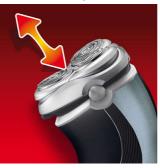

# **Reflex Action system**

Automatically adjusts to every curve of your face and neck.

Issue date 2022-06-17

All Rights reserved.

Version: 8.0.1

© 2022 Koninklijke Philips N.V. Specifications are subject to change without notice. Trademarks are the property of Koninklijke Philips N.V. or their respective owners.

# **Comfortably close**

- Super Lift & Cut technology
- Shaves even the shortest stubble
- Precision Cutting System
- Adjusts to every curve of your face and neck
- Reflex Action system