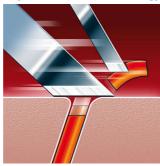

#### Super Lift & Cut technology

The dual blade system of this electric shaver lifts hairs to cut comfortably below skin level.

# **Comfortably close**

- Super Lift & Cut technology
- Shaves even the shortest stubble
- Precision Cutting System
- Adjusts to every curve of your face and neck
- Reflex Action system