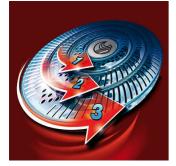

# Fast. Close. Efficient.

The three tracks of the Speed-XL shaving heads offer 50% more shaving surface for a fast and close shave

### A fast and close shave

• Speed-XL shaving heads for a fast and close shave

# Speed-XL shaving heads

The three shaving tracks offer 50% more shaving surface for a fast and close shave. \*compared to standard rotary shaving heads.