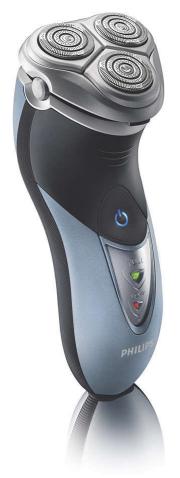

Philips Shaver series 3000 Electric shaver

Rechargeable

HQ8250/17

#### Electric shaver Rechargeable