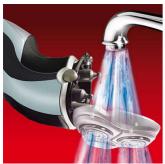

# **Rinses clean in seconds**

• FastRinse with anti-bacterial coating inside

# FastRinse

Anti-bacterial coating inside the shaving unit ensures that the shaver is rinsed clean in seconds.