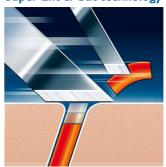

#### **Comfortably close**

• Super Lift & Cut shaving technology with dual blade system

#### Super Lift & Cut technology

Dual blade system of your Philips shaver: first blade lifts, second blade cuts for a comfortable close shave.