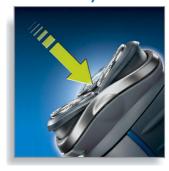

#### Shaves even the shortest stubble

• Precision Cutting System

#### **Precision Cutting System**

The Philips shaver has ultra thin heads with slots to shave long hairs and holes to shave the shortest stubble.