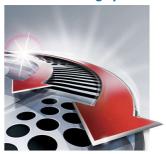

#### A fast and close shave

• Speed-XL shaving heads for a fast and close shave

#### Speed-XL shaving heads

The three shaving tracks offer 50% more shaving surface for a fast and close shave. \*compared to standard rotary shaving heads.

Issue date 2022-06-25

Version: 8.1.1

Specifications are subject to change without notice. Trademarks are the property of Koninklijke Philips N.V. or their respective owners.