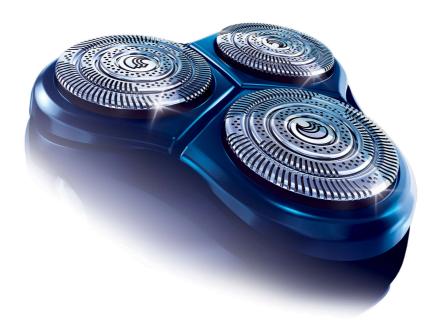

Philips shaving heads

TripleTrack

HQ9/40

#### **Shaving heads**

- Shaving heads per packaging: 3
- Fits product types: HQ8100, HQ8140, HQ8142, HQ8150, HQ8160, HQ8170 C&C, HQ8174, HQ9100, HQ9140, HQ9160, HQ9170, HQ9190 C&C, HQ9190 GP, HQ8200, HQ8240, HQ8260, HQ8270, HQ8290, 8138X, 8140XL, 8150XL, 8160XL, 8171XL, 8175XL, 8240XL, 8250XL,