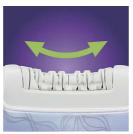

#### **Active massage**

Tenderly stimulates the skin reducing the pulling sensation to the minimum and making the whole epilation process more comfortable.