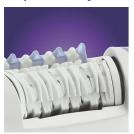

ck uses the soothing properties of ice to cool & relieve your skin while epilating. The unique hypoallergenic ceramic discs are extra fast & efficient, removing hairs from the root, ensuring silky soft smoothness for up to 4 weeks

# **Easy cleaning**

• Washable epilation head for extra hygiene and easy cleaning

### Catches even the shortest hairs

• Curved epilation head

### Extra gentle epilation

• Soothing ice pack

## More comfortable epilation

• Active massage

#### **Perfect control**

• Ergonomic shape

# Highlights

## **Soothing ice pack**



Cools and relieves your skin while epilating.

#### **Active massage**

Tenderly stimulates the skin reducing the pulling sensation to the minimum and making the whole epilation process more comfortable.

#### **Unique ceramic system**



20% faster and more efficient.

#### **Curved epilation head**



Catches hairs as short as half a millimetre, you don't have to wait until the hair has fully grown before epilating again.

#### Washable epilation head



Washable epilation head for extra hygiene and easy cleaning

#### **Ergonomic shape**

Satinelle Ice has a special ergonomic shape for perfect control and easy handling.

© 2023 Koninklijke Philips N.V. All Rights reserved.

Specifications are subject to change without notice. Trademarks are the property of Koninklijke Philips N.V. or their respective owners.

Issue date 2023-03-16 Version: 1.0.1



# Specifications

#### Accessories

Extra sensitive area cap: for delicate body zones

Luxury storage pouch: for storage & protection Peeling glove: fewer ingrown hairs