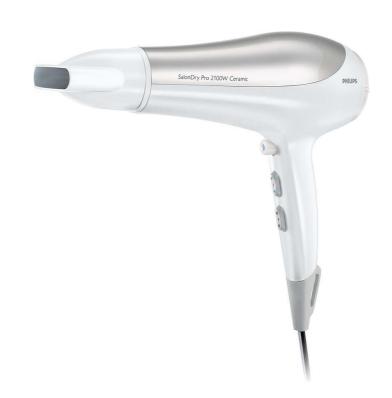

# SalonDry Pro

Want to dry your hair like the professionals? The SalonDry Pro – with 2100W of superior drying power – is the hairdryer you need if you're looking to recreate that salon style blow dry.

### Beautifully styled hair

- Six flexible speed and temperature settings for full control
- Volume diffuser enhances volume, for curls and bouncy styles
- Professional 2100W for perfect salon results
- Professional style rocker switches for better control
- · Ultra narrow concentrator for precise styling

#### **Less Hair Damage**

- · Ceramic element to smooth your hair
- · Ion conditioning for shiny, frizz free hair

### **Long lasting styles**

· Cool Shot sets your style

Hairdryer HP4990/00