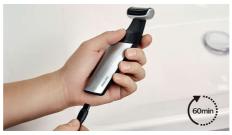

#### Easy to use

- Use wet or dry
- 60 minutes cordless use after an 1-hour charge
- Reach those hard-to-get places
- · Easy to grip

#### Rechargeable battery power

High-power Li-ion battery for full body use, with 60 minutes of cordless use after an 1-hour charge. The battery light indicates power status, when the battery is low or full.

#### **Power**

- Battery type: Lithium-ion Charging: 1 hour full charge
  Run time: 60 minutes