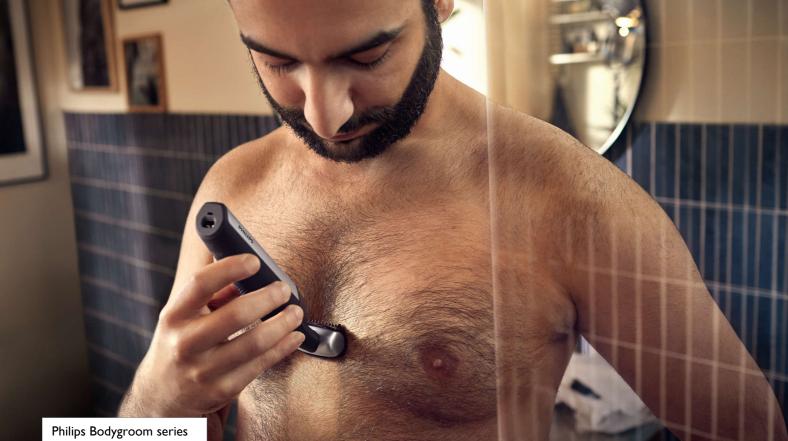

# Smooth full-body shave

Extra long back attachment for hard-to-reach areas

The Series 5000 is designed to power through hair, without compromise on skin comfort. Whether on the chest or hard-to-reach areas like the back. You can use the skin friendly shaver or trim by clicking on the 3, 5 or 7mm length combs.

#### **Extra-long back attachment**

Conveniently remove back hair. This attachment has been specially designed for convenient back grooming.