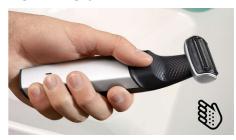

#### Skin-friendly body shaver

The men's body groomer designed to capture short, long and thick hair in a single stroke. The shaver head features patented rounded tips and a hypo-allergenic foil to protect your skin from cuts and nicks.

#### **Ergonomic grip**

Your body groomer is easy to hold and manoeuvre, with a rubber ergonomic grip for more controlled trimming.