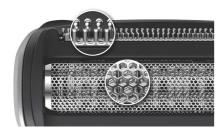

#### Skin-friendly body shaver

The men's body groomer designed to capture short, long and thick hair in a single stroke. The shaver head features patented rounded tips and a hypo-allergenic foil to protect your skin from cuts and nicks.

#### **Cutting system**

- Cutter width: 32 mm
   Shaving element: Foil with two pre-trimmers
- Skin comfort: Skin comfort system, Comfort in sensitive areas