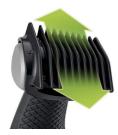

### **Skin-friendly performance**

- Protects skin while shaving or trimming
- · Trims hair in every direction
- · Protective full body grooming

#### Bi-directional trimming guards

The shaving system comes with 3 attachable combs for 3mm, 5mm, and 7mm trimming, or use without a comb for a closer finish. Pretrimming is recommended for thicker hair.