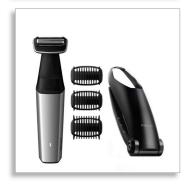

#### Bi-directional trimming guards

The shaving system comes with 3 attachable combs for 3mm, 5mm, and 7mm trimming, or use without a comb for a closer finish. Pretrimming is recommended for thicker hair.

#### **Accessories**

- Comb: 3 body combs (3, 5, 7 mm)
- Back handle attachment