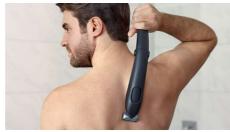

# Smooth full-body shave

Extra long back attachment for hard-to-reach areas

The Series 5000 is designed to power through hair, without compromise on skin comfort. Whether on the chest or hard-to-reach areas like the back. You can use the skin friendly shaver or trim by clicking on the 3, 5 or 7mm length combs.

#### **Extra-long back attachment**

Conveniently remove back hair. This attachment has been specially designed for convenient back grooming.