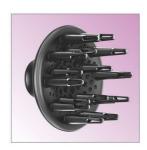

#### **Beautifully styled hair**

- 6 flexible speed and temperature settings
- · Volume diffuser enhances volume, for curls and bouncy styles

#### Volume diffuser

Volume diffuser enhances volume, for curls and bouncy styles