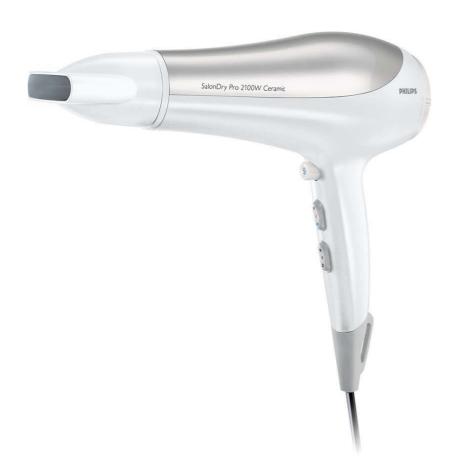

Philips SalonDry Pro Hairdryer

HP4990/03

### SalonDry Pro 2100W

Want to dry your hair like the professionals? The SalonDry Pro – with 2100W of superior drying power – is the hairdryer you need if you're looking to recreate that salon style blow dry.

#### **Beautifully styled hair**

- 6 flexible speed and temperature settings
- · Volume diffuser enhances volume, for curls and bouncy styles

#### **Less Hair Damage**

• Ion conditioning for shiny, frizz free hair

### Technical specifications • Power: 2100 W

 Voltage: 220-240 V • Cord length: 3 m

- Color/finishing: Pearl LuxuryMaterial housing styler: ABS/PC