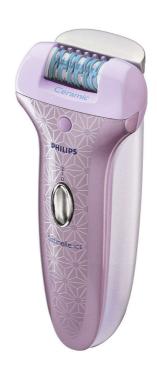

# Unique ceramic epilation system from Philips

Ice and massage for a more gentle hair removal

Thanks to the soothing properties of ice and an integrated massage system, the new Satinelle Ice significantly reduces the pain normally associated with epilation. The hypoallergenic ceramic disc system is also gentle on sensitive skin.

### **Advanced pain reduction system**

- Click-on ice cooler
- Integrated massaging system
- Pivoting cooling head

# Unique ceramic epilating head

- Curved epilating head
- Higher rotation speed
- Hypo-allergenic ceramic epilating head

#### Click-on ice cooler

The patented ice cooler soothes the skin reducing the unpleasant feeling of epilation. Its pivoting head follows every curve of your body for optimal cooling and less pain.

#### **Pivoting cooling head**

Follows the body's contours for maximum pain reduction during epilation and an immediate cooling and soothing effect on the skin afterwards.

#### Hypo-allergenic ceramic head

Better skin care by reducing the risk of allergic skin irritation.

#### **Curved epilating head**

For improved grip on hair, ensuring that up to 95% of hairs are removed at the root in one stroke