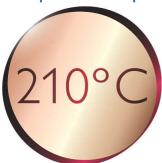

### 210°C professional temperature

This high temperature enables you change the shape of your hair, and gives you that perfect look like you've just come from the salon.