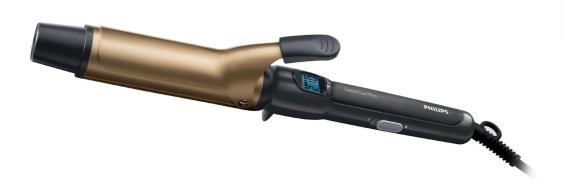

# Perfect bouncy curls and waves

## SalonCurl Pro Curling Iron

Get curling. The SalonCurl Pro is a curling iron with a 38mm barrel and ceramic tourmaline coating which ensures big bouncy curls and maximum shine