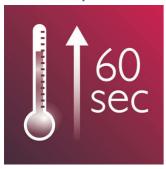

#### Instant heat up

The curler has a fast heat up time, being ready to use in 60 seconds.