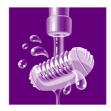

#### Washable head

The head can be detached and cleaned under running water for better hygiene.