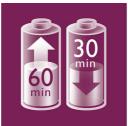

reveal even more radiant skin.
- Vibrating massage bar stimulates your skin

#### **Comfortable epilation**

- Cordless
- Choose the right speed according to your needs
- Fully washable epilation head for optimal hygiene

#### Sensitive area solutions

• Sensitive area cap for delicate skin

#### Epilator

HP6520/01

## Highlights

#### **Exfoliation brush**



Unique Philips design which contains hypoallergenic bristles for optimal hygiene, fits perfectly in your hand for optimal handling in all conditions and can be used wet & dry.

#### **Massage attachment**



Gently vibrating massage bar stimulates and soothes the skin for a pleasant epilation process.

#### **Gentle tweezing discs**



This epilator has gentle tweezing discs to remove hair without pulling the skin.

#### Cordless



Up to 30 minutes wirefree epilation, quick 1-hour recharge

#### **Two speed settings**



This epilator has two speed settings. Speed 1 for extra gentle epilation and speed 2 for extra efficient epilation

#### Sensitive area cap



This epilator has a sensitive area cap. Specifically adapted for more sensitive skin, allowing for gentle epilation in delicate areas

#### Washable head



The head can be detached and cleaned under running water for better hygiene.

## Specifications

### Comfortable epilation

Cordless

#### Accessories

Cleaning brush Storage pouch Sensitive area cap

#### Technical specifications

Number of catching points: 20 Voltage: 3,6 V Number of discs: 21 Pulling actions/second speed 1: 666 Pulling actions/second speed 2: 733 Features 2 speed settings

© 2024 Koni