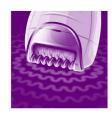

#### **Gentle tweezing discs**

This epilator has gentle tweezing discs to remove hair without pulling the skin.