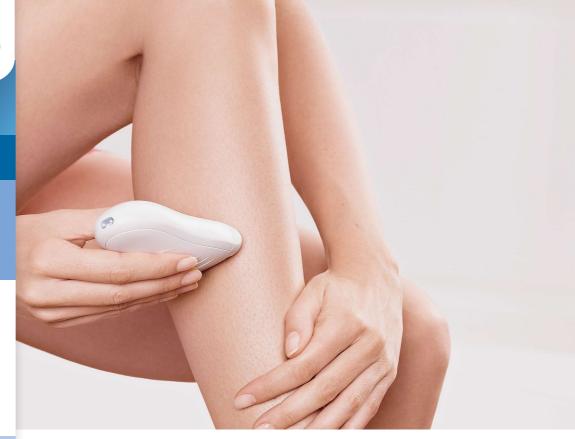

### Enjoy the touch of satin. Epilator with Skin Care System

Philips SatinSoft epilator with skin care system protects the skin against pulling and maximizes hygiene. Cordless & rechargeable, for a comfortable use wherever you want. Includes a sensitive area cap.

#### Smooth skin

• Gentle tweezing discs remove hair without pulling skin

#### **Gentle tweezing discs**

This epilator has gentle tweezing discs to remove hair without pulling the skin.