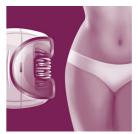

### Enjoy the touch of satin. Epilator with Skin Care System

Philips SatinSoft epilator with skin care system protects the skin against pulling and maximizes hygiene. Cordless & rechargeable, for a comfortable use wherever you want. Includes a sensitive area cap.