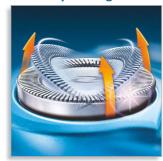

## Adjusts to every curve of your face and neck

· Individually floating heads

## **Individually floating heads**

Align the razor sharp blades of your Philips shaver closer to your skin for exceptional closeness.