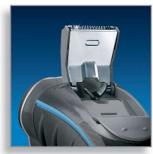

## Moustache and sideburn trimming

• Spring released pop-up trimmer

#### **Pop-up trimmer**

Full width, pop-up trimmer is perfect for grooming sideburns and moustache.

Issue date 2022-06-17

Version: 3.0.1

© 2022 Koninklijke Philips N.V. All Rights reserved.

Specifications are subject to change without notice. Trademarks are the property of Koninklijke Philips N.V. or their respective owners.