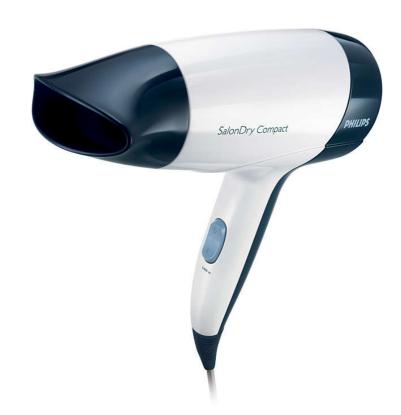

### SalonDry Compact

The SalonDry Compact combines 1600W of quick drying power with a sleek, easy to use design. Small really is beautiful.

#### Easy to use

- Concentrator focuses the airflow for a polished, shiny look
- Compact design for easy handling
- Easy storage hook
- 1.8 m cord for maximum flexibility

### Beautifully styled hair

- 2 flexible speed settings for careful drying
- 1600W for gentle drying
- Cool Shot sets your style