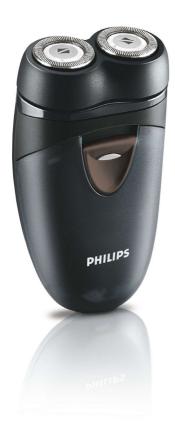

Philips Norelco Electric shaver

HQ40

## Close shave

## Lift & Cut system

Lightweight, compact and easy-to-use two-headed shaver with Lift & Cut technology and individually floating heads for a close, comfortable shave.