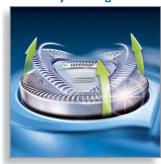

#### **Comfortably close**

• Unique Lift & Cut system

# Highlights

Unique Lift & Cut dual blades
This unique dual blade system of the Philips shaver gently lifts hair into position for an incredibly close