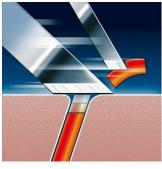

# Super Lift & Cut technology

The dual blade system of this electric shaver lifts hairs to cut comfortably below skin level.