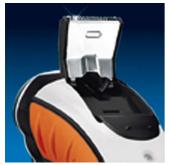

# **Pop-up trimmer**

Full width, pop-up trimmer is perfect for grooming sideburns and moustache.

# **Precision Cutting System**

The Philips shaver has ultra thin heads with slots to shave long hairs and holes to shave the shortest stubble.