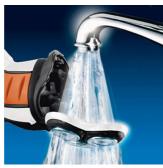

ving heads with slots to shave long hairs and holes to shave the shortest stubble. The shaver is also fully washable.

Comfortably close • Super Lift & Cut technology Shaves even the shortest stubble • Precision Cutting System Adjusts to every curve of your face and neck • Reflex Action system Simply rinses clean • Washable shaver Moustache and sideburn trimming • Spring released pop-up trimmer



# Electric shaver Precision cutting system

# Highlights

# **Pop-up trimmer**



Full width, pop-up trimmer is perfect for grooming sideburns and moustache.

# Super Lift & Cut technology



The dual blade system of this electric shaver lifts hairs to cut comfortably below skin level.

# **Reflex Action system**



Automatically adjusts to every curve of your face and neck.

## Washable shaver



The waterproof shaver can be easily rinsed under the tap.

# **Precision Cutting System**



The Philips shaver has ultra thin heads with slots to shave long hairs and holes to shave the shortest stubble.

# **Comfort shaving heads**



The skin friendly profile of these philips shaving heads enables smooth skin contact for a comfortable shave.

# PHILIPS

Issue date 2022-06-17

© 2022 Koninklijke Philips N.V. All Rights reserved.

Version: 2.0.1

All Rights reserved. Specifications are subject to change without notice. Trademarks are the property of Koninklijke Philips N.V. or their respective owners.

www.philips.com

# HQ7350/17

# Specifications

# **Shaving Performance**

- Shaving system: Precision Cutting System, Super Lift & Cut technology
- Contour following: Reflex Action syste