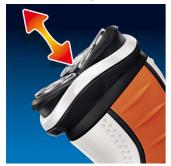

# **Reflex Action system**

Automatically adjusts to every curve of your face and neck.