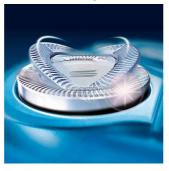

# Shaves even the shortest hairs

This shaver is equipped with the unique Precision Cutting system. It has ultra thin shaving heads with slots to shave long hairs and holes to shave the shortest stubble. The shaver is also fully washable.

# **Precision Cutting System**

The Philips shaver has ultra thin heads with slots to shave long hairs and holes to shave the shortest stubble.