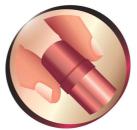

#### **Ceramic plates**

Ceramic is microscopically smooth and durable by nature and it is one of the best materials for straightening plates. The plates glide effortlesly through your hair, giving you perfect shiny hair.

### Beautifully styled hair

- · Ceramic plates for smooth gliding and shiny hair
- $\cdot$  13 piece heatstyler set for unlimited versatility in styling
- · Slide-on spiral for beautiful ringlets
- · Large curling tong for big curls
- · Small curling tong for tight curls and ringlets
- · Slide on brush for added volume and beautiful waves