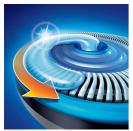

#### **Superior gliding**

· Glide rings

#### Glide rings

The shaving heads have unique glide rings to help the shaver move smoothly over your face.