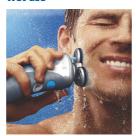

#### Shave in or out of the shower

• Wet use

#### Wet use

Use the shaver in the shower to save time and gives you the fresh sensation of wet shaving.