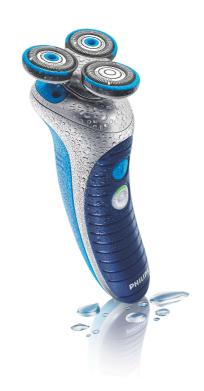

# Smooth shave, healthy skin

#### Moisturizing and soothing shave

NIVEA FOR MEN conditioner dispensing system

#### **Conditioner dispensing system**

NIVEA FOR MEN moisturizing shaving conditioner is dispensed directly onto your skin

© 2022 Koninklijke Philips N.V. All Rights reserved.

Specifications are subject to change without notice. Trademarks are the property of Koninklijke Philips N.V. or their respective owners.