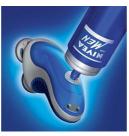

#### Easy shaving conditioner refill

· Integrated cartridge refill system

#### Integrated cartridge refill

Simply pump the NIVEA FOR MEN shaving conditioner from the refill can directly into the Philips NIVEA FOR MEN shaver.